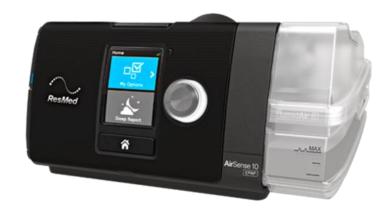

#### **Devices**

**Air**Sense 10

<sup>&</sup>lt;sup>1</sup>Curent in-line masks being promoted; not an exhaustive list

# Packaging

AirSense 10

AirSense 11

300+ containers saved/year

#### **Devices**

AirSense 10

AirSense 11

AirMini